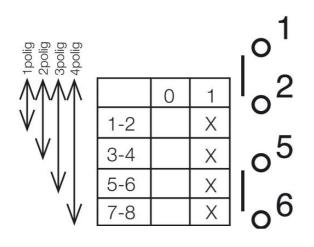

## **SPECIFICATIONS**

| Angle                                     | 90°                                    |
|-------------------------------------------|----------------------------------------|
| Cable area max                            | 2x1,5 mm²                              |
| Cable area min                            | 1x0,5 mm²                              |
| Conventional free air thermal current Ith | 10 A                                   |
| Function                                  | Stable                                 |
| Mounting                                  | Single hole mounting Ø16 mm / Ø22,5 mm |
| Number Of Contacts                        | 1                                      |
| Number of poles                           | 1                                      |
| Number of positions                       | 2                                      |
| Plate                                     | 30x30 mm                               |
| Protection rating front of panel          | IP65                                   |
| Protection rating rear of panel           | IP20                                   |
|                                           |                                        |