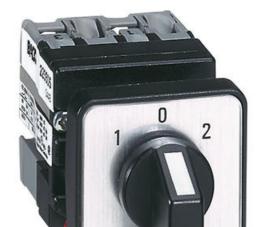

## **MINI CAM SWITCH 10 A**

223501 "MINI CAM SWITCH 1 POLE ""0-1"" A4"

- Compact size
- Switching current 10 A
- Mounting Ø 22.5mm or Ø 16mm
- IP65

**BACO**°

## PRODUCT DESCRIPTION

Miniature cam switches rated at 10A in a compact size ideal for applications with limited available space.

The mounting is simple with only a single hole required in either Ø16 mm or Ø22 mm.