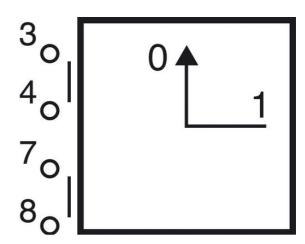

## **SPECIFICATIONS**

| Angle                                     | 90°                                    |
|-------------------------------------------|----------------------------------------|
| Cable area max                            | 2x1,5 mm²                              |
| Cable area min                            | 1x0,5 mm²                              |
| Conventional free air thermal current Ith | 10 A                                   |
| Function                                  | Stable                                 |
| Mounting                                  | Single hole mounting Ø16 mm / Ø22,5 mm |
| Number Of Contacts                        | 1                                      |
| Number of poles                           | 1                                      |
| Number of positions                       | 2                                      |
| Plate                                     | 30x30 mm                               |
| Protection rating front of panel          | IP65                                   |
| Protection rating rear of panel           | IP20                                   |
|                                           |                                        |