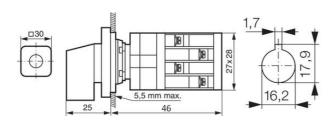

The terminal screws are mounted at a 45° angle making electrical connection easier if the switch has already been mounted.

Each switch is supplied complete with engraved legend plate, frame and handle.

## **SPECIFICATIONS**

| Angle                                     | 90°                                    |
|-------------------------------------------|----------------------------------------|
| Cable area max                            | 2x1,5 mm²                              |
| Cable area min                            | 1x0,5 mm²                              |
| Conventional free air thermal current Ith | 10 A                                   |
| Function                                  | Stable                                 |
| Mounting                                  | Single hole mounting Ø16 mm / Ø22,5 mm |
| Number Of Contacts                        | 1                                      |
| Number of poles                           | 1                                      |
| Number of positions                       | 2                                      |
| Plate                                     | 30x30 mm                               |
| Protection rating front of panel          | IP65                                   |
| Protection rating rear of panel           | IP20                                   |
|                                           |                                        |